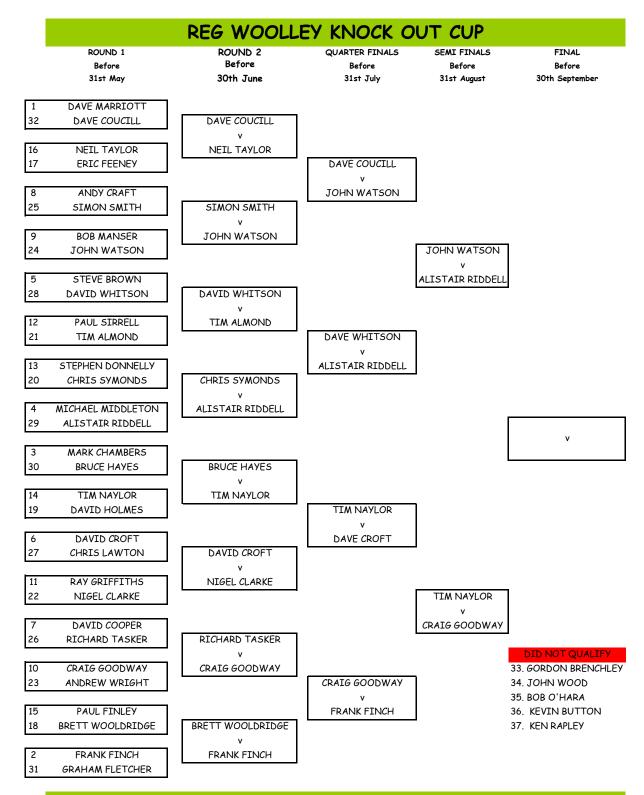

## REG WOOLLEY KNOCKOUT

- 1. ALL MATCHES MUST BE PLAYED BY THE DUE DATE. YOU DON'T HAVE TO WAIT FOR THE ROUND'S END DATE TO PLAY THE NEXT ROUND!
- 2. IT IS THE RESPONSIBILITY OF THE FIRST NAMED PLAYER TO CONTACT HIS OPPONENT, OFFERING TWO AVAILABLE DATES, WHICH MUST BE OFFERED AT LEAST 2 WEEKS BEFORE THE DUE DATE.
  3. IN THE EVENT THAT THE MATCH IS NOT PLAYED BY THE DUE DATE, THE FIRST PLAYER WILL GO THROUGH TO THE
- 3. IN THE EVENT THAT THE MATCH IS NOT PLAYED BY THE DUE DATE, THE FIRST PLAYER WILL GO THROUGH TO THE NEXT ROUND AS LONG AS RULE 1 HAS BEEN COMPLIED WITH.
- 4. IF THE FIRST PLAYER HAS NOT COMPLIED WITH RULE 2, THE SECOND PLAYER WILL GO THROUGH.
- 5. ALL MATCHES WILL BE PLAYED FROM THE MEN'S YELLOW TEES.
- 6. THE COMPETITION WILL BE FULL COURSE HANDICAP DIFFERENCE