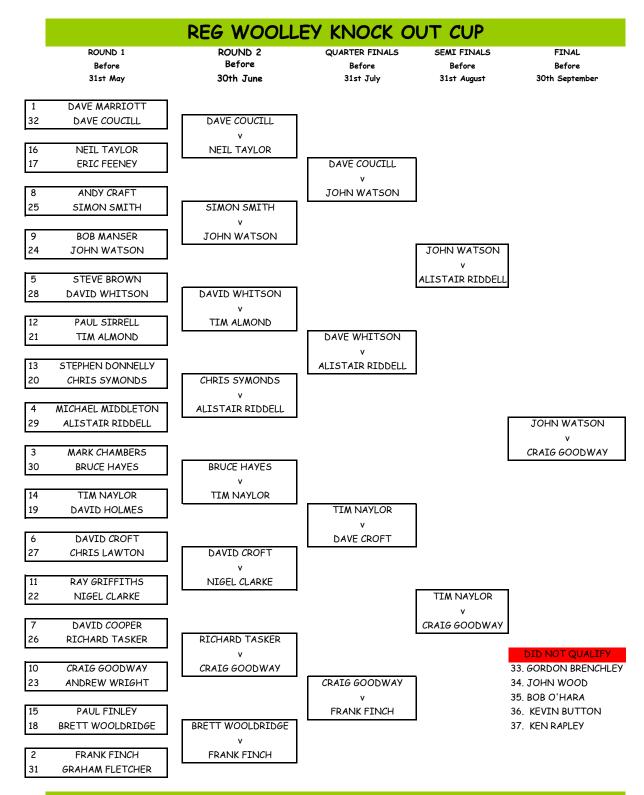

## REG WOOLLEY KNOCKOUT

- 1. ALL MATCHES MUST BE PLAYED BY THE DUE DATE. YOU DON'T HAVE TO WAIT FOR THE ROUND'S END DATE TO PLAY THE NEXT ROUND!
- 2. IT IS THE RESPONSIBILITY OF THE FIRST NAMED PLAYER TO CONTACT HIS OPPONENT, OFFERING TWO AVAILABLE DATES, WHICH MUST BE OFFERED AT LEAST 2 WEEKS BEFORE THE DUE DATE.
  3. IN THE EVENT THAT THE MATCH IS NOT PLAYED BY THE DUE DATE, THE FIRST PLAYER WILL GO THROUGH TO THE
- 3. IN THE EVENT THAT THE MATCH IS NOT PLAYED BY THE DUE DATE, THE FIRST PLAYER WILL GO THROUGH TO THE NEXT ROUND AS LONG AS RULE 1 HAS BEEN COMPLIED WITH.
- 4. IF THE FIRST PLAYER HAS NOT COMPLIED WITH RULE 2, THE SECOND PLAYER WILL GO THROUGH.
- 5. ALL MATCHES WILL BE PLAYED FROM THE MEN'S YELLOW TEES.
- 6. THE COMPETITION WILL BE FULL COURSE HANDICAP DIFFERENCE